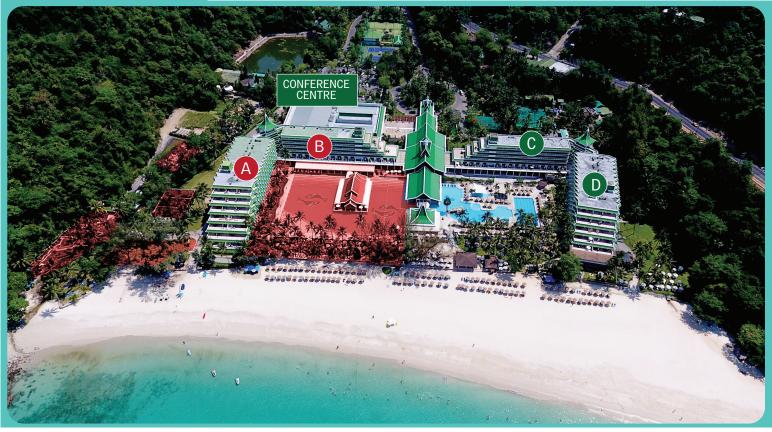

## **OPEN AS NORMAL THROUGHOUT 2020**

- BUILDINGS 'C' & 'D' (228 Rooms and Suites)
- FREE-FORM POOL AREA, LAP POOL, SHADED KIDS POOL OPEN FOR GUEST USE
- MALI WING PUBLIC AREAS AND RECREATIONS FACILITIES WILL REMAIN AVAILABLE
- TON SON, LA FIAMMA, AND BEACH BBQ
- 24-HOUR FITNESS CENTRE
- LE SPA
- THIRD-PARTY SHOPS AND SERVICES
- CONFERENCE CENTRE
- LM FAMILY KIDS CLUB