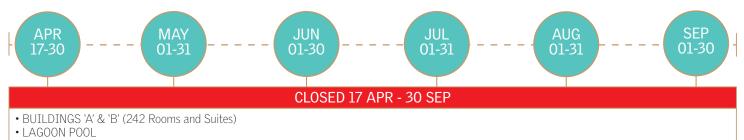

## SUMMER 2020 RENOVATION: 17 APR - 30 SEP PLANNED - OVERVIEW AS OF 27 NOVEMBER 2019

FOR THE LATEST INFORMATION, VISIT: http://bit.ly/LMPhuketReno20

• LATEST RECIPE, WANG WARIN, PAKARANG, AND RESTAURANT TERRACE AREA

## **OPEN AS NORMAL THROUGHOUT 2020**

- BUILDINGS 'C' & 'D' (228 Rooms and Suites)
- FREE-FORM POOL AREA, LAP POOL, SHADED KIDS POOL OPEN FOR GUEST USE
- MALI WING PUBLIC AREAS AND RECREATIONS FACILITIES WILL REMAIN AVAILABLE
- TON SON, LA FIAMMA, AND BEACH BBQ
- 24-HOUR FITNESS CENTRE
- LE SPA
- THIRD-PARTY SHOPS AND SERVICES
- CONFERENCE CENTRE
- LM FAMILY KIDS CLUB