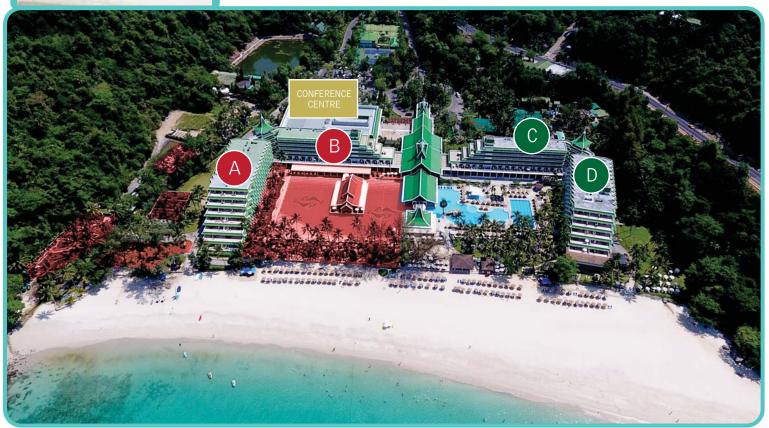

## SUMMER 2019 RENOVATIONS OVERVIEW

AS OF 01 NOV 2018

- BUILDINGS 'A' & 'B' (242 Rooms and Suites)
- LAGOON POOL
- PAKARANG RESTAURANT AND TERRACE AREA
- MINI-GOLF, DRIVING RANGE, ARCHERY RANGE, AND BASKETBALL COURT

## **OPEN**

- BUILDINGS 'C' & 'D' (228 Rooms and Suites)
- GUESTS' SAFETY AND COMFORT REMAIN UTMOST PRIORITIES
- FREE-FORM POOL AREA, LAP POOL, SHADED KIDS POOL OPEN FOR GUEST USE
- MALI WING PUBLIC AREAS AND RECREATIONS FACILITIES WILL REMAIN AVAILABLE
- ALL RESTAURANTS AND BARS AVAILABLE (PAKARANG CLOSED)
- FITNESS CENTRE OPEN
- LE SPA OPEN
- THIRD-PARTY SHOPS AND SERVICES AVAILABLE
- CONFERENCE CENTRE OPERATES AS NORMAL
- LM FAMILY KIDS CLUB AVAILABLE