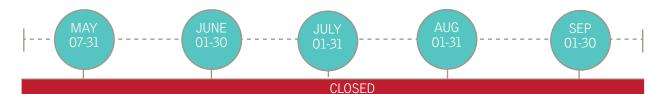

## SUMMER 2019 RENOVATIONS OVERVIEW

AS OF 01 NOV 2018





- BUILDINGS 'A' & 'B' (242 Rooms and Suites)
- LAGOON POOL
- PAKARANG RESTAURANT AND TERRACE AREA
- MINI-GOLF, DRIVING RANGE, ARCHERY RANGE, AND BASKETBALL COURT

## **OPEN**



- BUILDINGS 'C' & 'D' (228 Rooms and Suites)
- GUESTS' SAFETY AND COMFORT REMAIN UTMOST PRIORITIES
- FREE-FORM POOL AREA, LAP POOL, SHADED KIDS POOL OPEN FOR GUEST USE
- MALI WING PUBLIC AREAS AND RECREATIONS FACILITIES WILL REMAIN AVAILABLE
- ALL RESTAURANTS AND BARS AVAILABLE (PAKARANG CLOSED)
- FITNESS CENTRE OPEN
- LE SPA OPEN
- THIRD-PARTY SHOPS AND SERVICES AVAILABLE
- CONFERENCE CENTRE OPERATES AS NORMAL
- LM FAMILY KIDS CLUB AVAILABLE